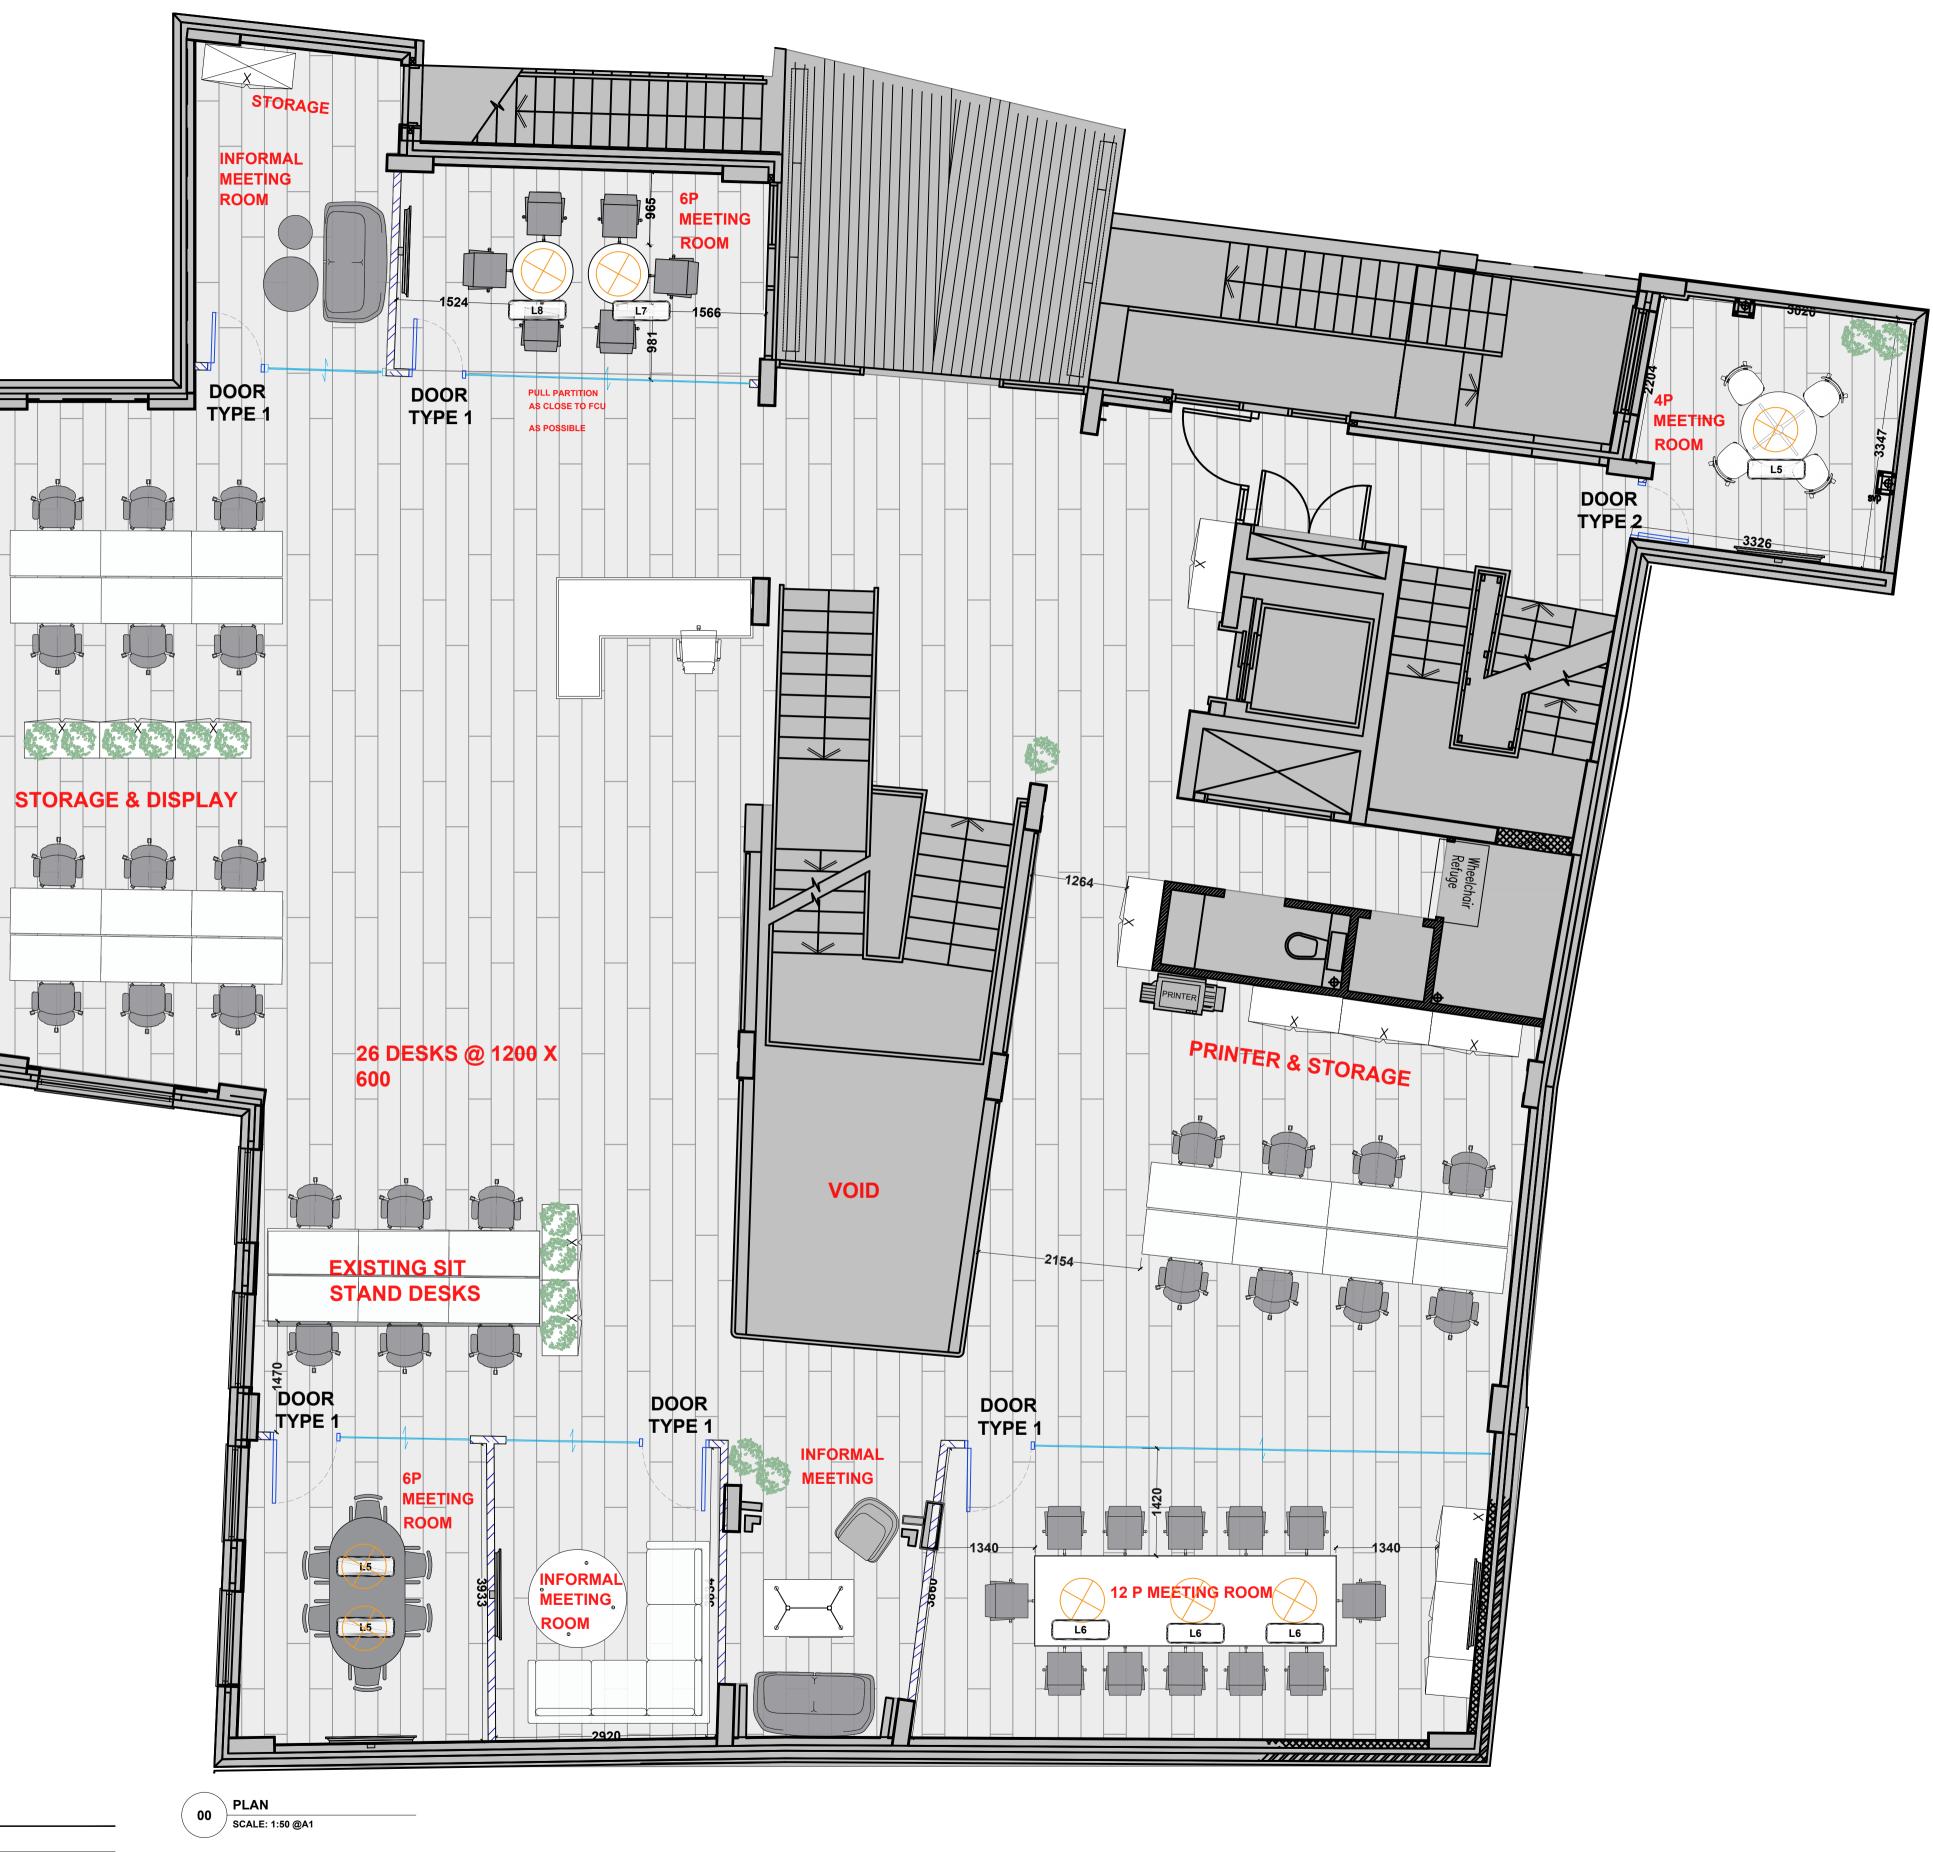

| ACCOMMODATION SCHE                                 |       |
|----------------------------------------------------|-------|
| AREA -                                             |       |
| ACCOMMODATION SCHE                                 | EDULE |
| AMENITY                                            | QTY   |
|                                                    |       |
| OPEN PLAN DESKS 600 X 1200                         | 26    |
| ALTERNATIVE WORK STATIONS (<br>ASSUME 50 PERCENT ) | 10    |
| TOTAL WORK STATIONS                                | 34    |
| BREAKOUT                                           | 1     |
| INFORMAL MEETING AREA                              | 1     |
|                                                    |       |
| 12P MEETING ROOM                                   | 1     |
| 6P MEETING ROOM                                    | 2     |
|                                                    |       |
| 4P MEETING ROOM                                    | 1     |
| INFORMAL MEETING ROOM                              | 2     |
|                                                    |       |
|                                                    |       |
| PRINTER POINT                                      | 1     |
| STORAGE                                            | 1     |
|                                                    |       |
|                                                    |       |
|                                                    |       |
|                                                    |       |

\_ \_ \_ \_ \_ \_ \_

The Courtyard 6 St Cross Street London EC1N 8UB +44 (0) 20 7553 9500 oktra.co.uk

| SITE ADDRESS<br>12 SWAN YAR<br>ISLINGTON, LO<br>N1 1SD |                  |                          |                        |  |  |
|--------------------------------------------------------|------------------|--------------------------|------------------------|--|--|
| PROJECT DIRECTOR<br>DOMINIC                            | R<br>C DUGAN     | PROJECT MANAGEF          | CASHIN                 |  |  |
| PROJECT DESIGNER SHABAZZ CHAPMAN                       |                  | PROJECT SITE MANAGER TBC |                        |  |  |
| DRAWING TITLE<br>LEVEL 00<br>GENERAL ARRANGEMENT       |                  |                          |                        |  |  |
| PROJECT NO.<br>62501                                   | SCALE<br>1:50@A1 | STATUS<br><b>S0</b>      | REVISION<br><b>P09</b> |  |  |
| DRAWING NO.                                            |                  |                          |                        |  |  |
| 62501—                                                 | <u> 0KT—V</u> 1– | -00—DR—                  | I — 0101               |  |  |

GENERAL ARRANGEMENT LEGEND ANNOTATION REFERENCES

 $\langle XXX-XXX \rangle$ 

ROOM & NUMBER WINDOW NUMBER

XX - XX

ROOM NAME

DOOR NUMBER

(XXX - XXX)